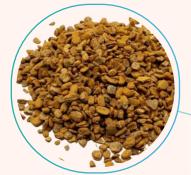

**Square cut** With bark Without bark

Moisture: ≤13.0% Admixture: 0.5% max V. Oil: 2-5%

**Cassia TBC** Moisture: ≤13.0% Size: 0.4-2mm, 2-6mm... V. Oil: 1.5-3%

**Broken Cassia** Moisture: ≤13.0% Admixture: 0.5% max Volatile oil: 1.5-4%