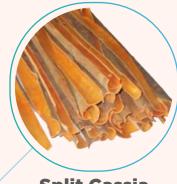

**Cigarettes Cassia** Roll 70%, 80%, 90%, 100% Length: 6cm - 10cm

**Split Cassia** Impurities: ≤ 1% Width: around 3 cm Volatile oil: From 1% - 5%

**Cassia Tube** Moisture: ≤13.5% Size: 25-45cm Thickness: > 4mm Volatile oil: From 1% - 5%