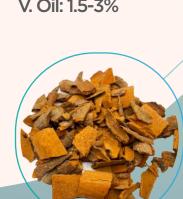

**Square cut** With bark Without bark

Moisture: ≤13.0% Admixture: 0.5% max V. Oil: 2-5%

**Cassia TBC** Moisture: ≤13.0% Size: 0.4-2mm, 2-6mm... V. Oil: 1.5-3%

**Broken Cassia** Moisture: ≤13.0% Admixture: 0.5% max Volatile oil: 1.5-4%