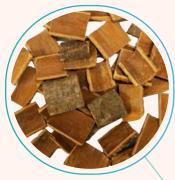

**Square cut** With bark Without bark

Moisture: ≤13.0% Admixture: 0.5% max V. Oil: 2-5%

**Cassia TBC** Moisture: ≤13.0% Size: 0.4-2mm, 2-6mm... V. Oil: 1.5-3%

**Broken Cassia** Moisture: ≤13.0% Admixture: 0.5% max Volatile oil: 1.5-4%